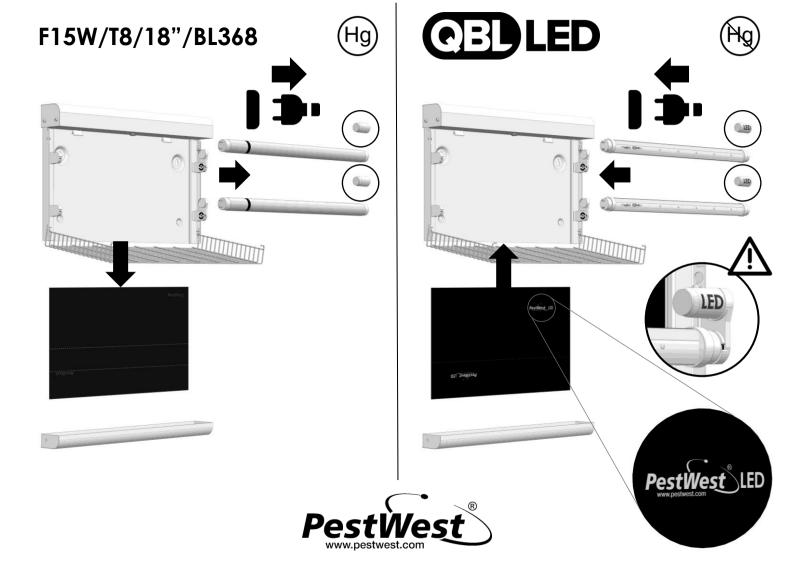

## Installation

- 1. Switch off the machine and unplug from the mains electricity supply.
- 2. Remove the 15W/T8/18" BL368 fluorescent tubes and fluorescent starters by rotating them 90 degrees and remove them from the trap.
- 3. Fit the PestWest QBL LED tubes ensuring the LEDs are facing out of the trap.
- 4. Fit the LED starters. (Note the LED tubes will not operate without the LED starters.)
- 5. Replace the glue board with a PestWest 18" LED glue board (Note efficacy will be significantly reduced when using ordinary glue boards, fit LED glue boards for maximum efficacy).
- 6. Plug the unit back in and switch it on. Check the LED tubes are operating.