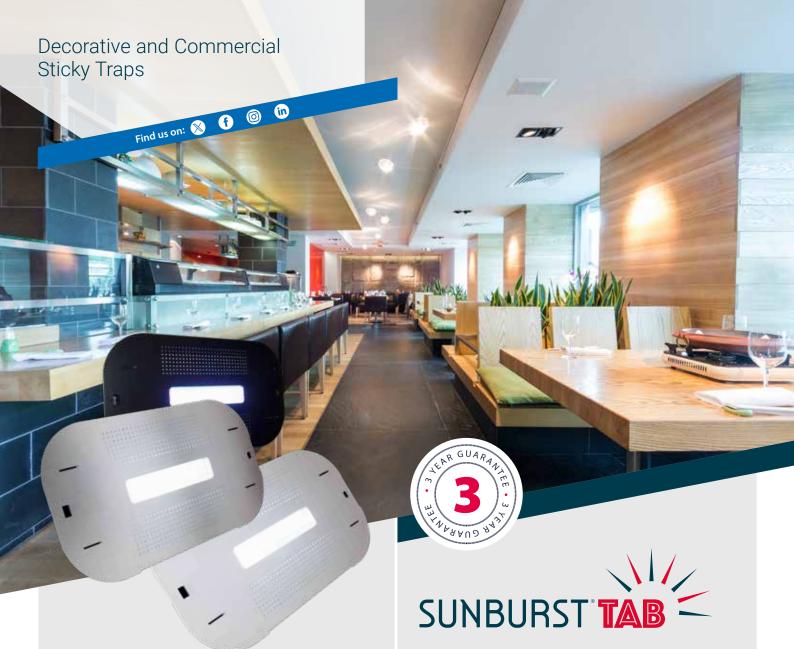

#### **FINISH**

Silver-grey

Black

- 1 x 20-Watt BL compact tube
- Integrated electronic ballast

The Sunburst® TAB is the latest addition to the Sunburst range. It is destined for catering outlets in both front and back-of-house areas thanks to its concealed fly catch behind a stainless steel, black or white cover.

Versatile, it can be wall-mounted vertically and horizontally or suspended from the ceiling. A high quality 24 Watt compact tube powered by an electronic ballast and backed by an aluminium reflector ensures optimum fly control and reduced electricity costs.