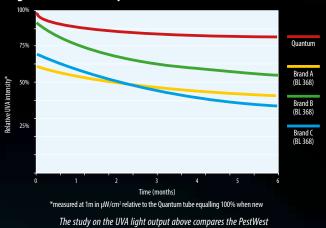

The special phosphor mix used in Quantum tubes and a quality control system to international standards give high initial UVA output while maintaining more UVA light over the tube's lifetime (see graph below). As a result, PestWest Quantum tubes guarantee the user highly effective performance throughout their entire life-span.

#### **Degradation of UVA output with time**

Quantum tubes against several popular generic BL368 UVA tube brands.

The FEP coating also features excellent impact resistance and guaranteed glass retention. It will not melt, flake, discolour nor drip and complies with international standard EN 61549 for shatterproof tube coatings.