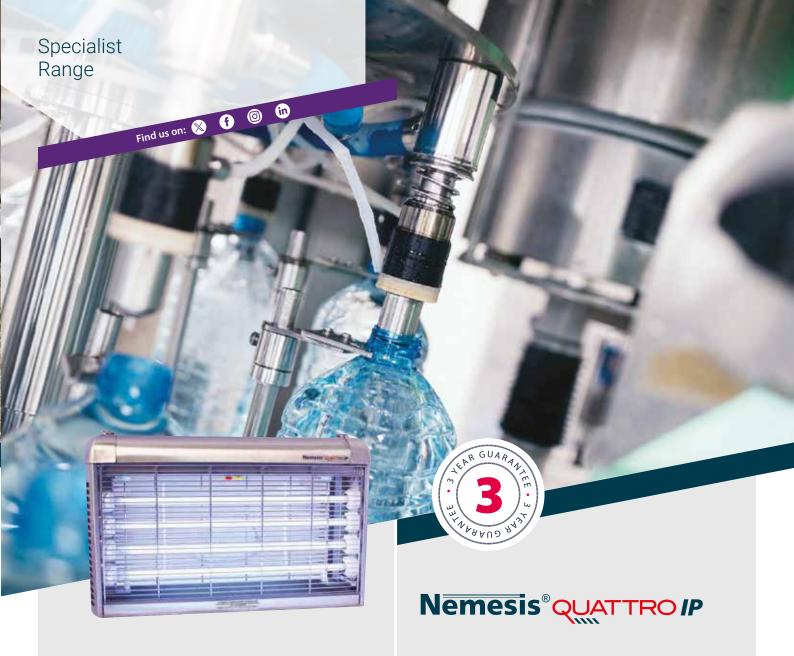

#### **FINISH**

Black

- 1 x 20-Watt BL compact tube
- · Integrated electronic ballast

The Nemesis® Quattro IP24 is an all stainless steel industrial model, which can withstand exposure to high humidity, water splashes and corrosive atmospheres.

It is both powerful and energy efficient, featuring high efficiency UVA fluorescent tubes powered by a state of the art electronic ballast for optimum fly control performance with lower running costs and reduced materials (glass and mercury notably). It is equipped with 'power-on' and high voltage indicators, the killing grid is extractable and the front guard can be locked in open position, which all contribute to the overall ease of servicing.