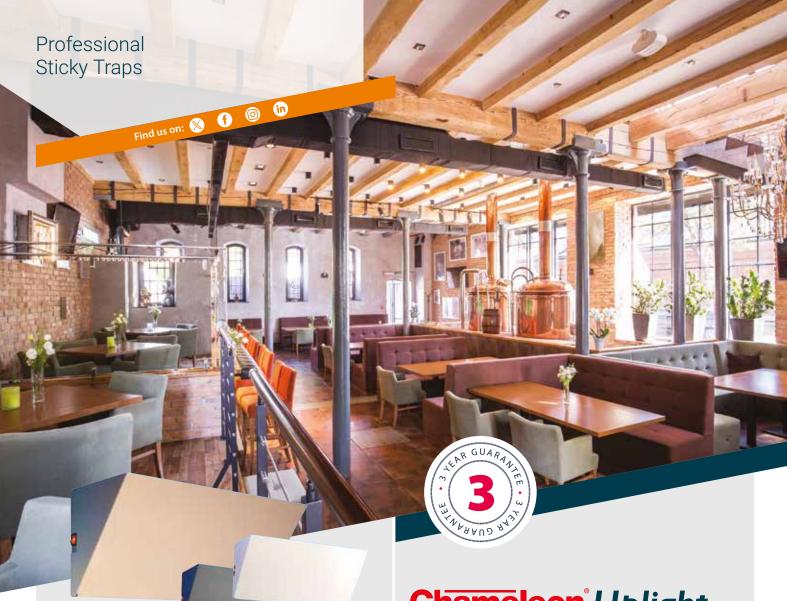

#### **TUBE DATA**

- 4 x 15-Watt PestWest Quantum® tubes
- · Shatterproof coating with industry compliant FEP
- Reflectobakt® technology

Attractive wall-mounted unit disguised as a wall light. It is the perfect choice for areas where fly control should be discreet, e.g. restaurants and other eating areas.

Disguised as a wall sconce, the Chameleon® Uplight is easily mounted on the wall for years of reliable service. The front cover can be painted or decorated to match existing decor.