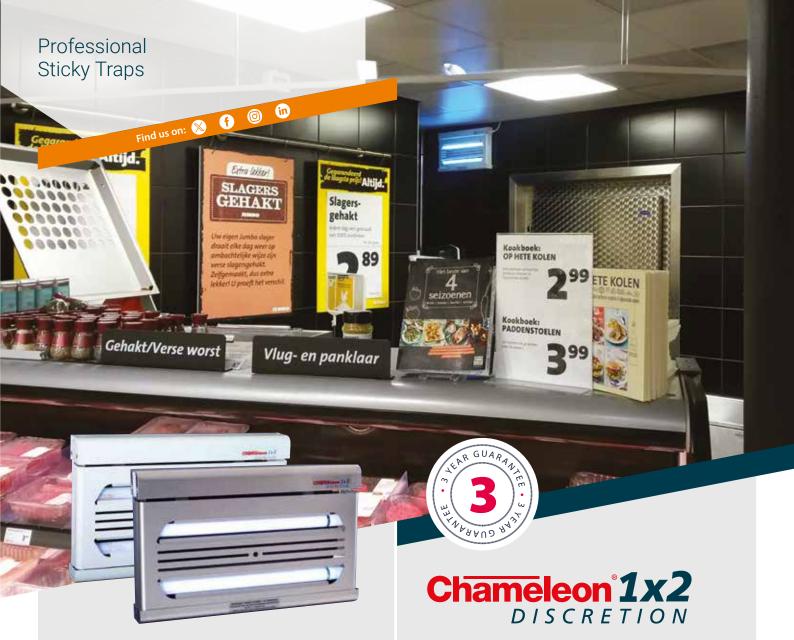

This Chameleon® 1x2 Discretion offers very similar features as the standard 1x2, but with added discretion.

#### **DIMENSIONS**

H: 30cm W: 47.5cm D: 6.5cm

#### **WEIGHT**

4.3kg

#### **COVERAGE**

Wall mounted / Freestanding: 70m<sup>2</sup>

#### **FINISH**

Stainless Steel

- 2 x 15-Watt PestWest Quantum® tubes
- · Shatterproof coating with industry compliant FEP
- · Reflectobakt® technology

Designed to be ceiling-suspended, this model provides 360° attraction and is ideal for industrial and commercial food premises.