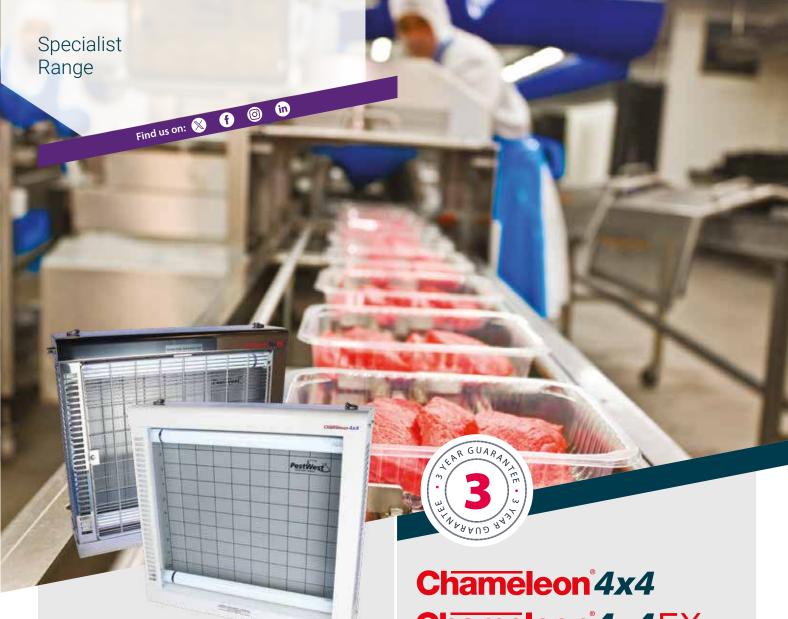

#### **TUBE DATA**

- 2x Quantum X LED tubes
- · Shatterproof coating with industry compliant FEP
- Powered by a state of the art LED driver

pestWest

The Chameleon® 4x4 is a powerful high capacity sticky trap, which is particularly suited for large open areas in industrial food premises.

An advanced electronic ballast circuitry reduces the running costs and increases efficiency. The absence of starters and the easy lateral insertion and withdrawal of boards facilitate servicing.

## The Chameleon® 4x4 EX is an ATEX compliant all stainless steel industrial UV fly trap.

It is suitable for use in potentially explosive atmospheres in ATEX zone 22 classified areas. Its IP65 rating also allows installation in damp, dusty or corrosive environments. This powerful unit covers large industrial areas trapping even the smallest insects on its doublesided board.