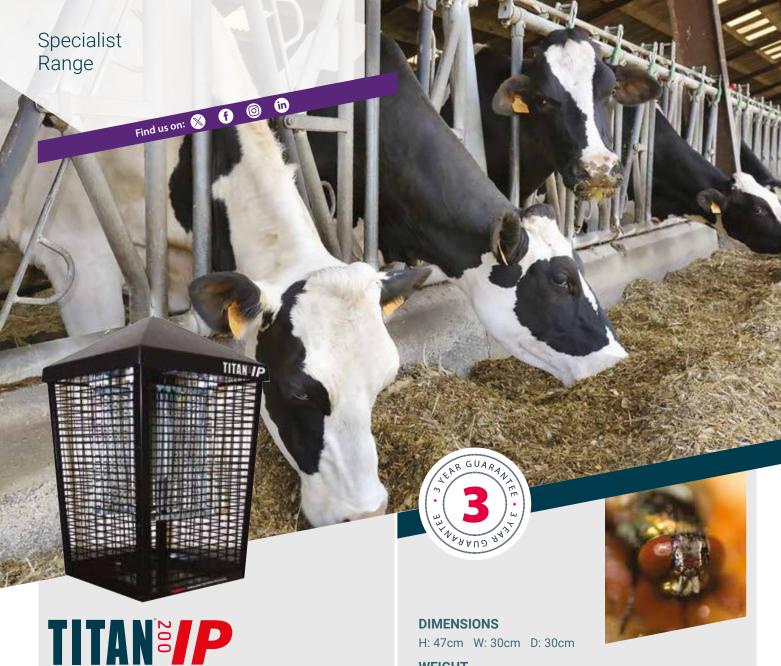

Easy to install and with low running costs this weatherproof design is perfect for the agricultural market and notably in farms with livestock

The Titan 200 IP is robust and powerful with a metal casing and a quality industrial transformer that will efficiently eradicate flying insects for years. Its servicing is quick with easy access to the catch-tray and the highly powerful 20 Watt compact UV tube.

Splash-proof rated to IPX4 suitable for farm conditions. All-around and environmentally responsible insect attraction with no pesticide and no risk of chemical resistance.