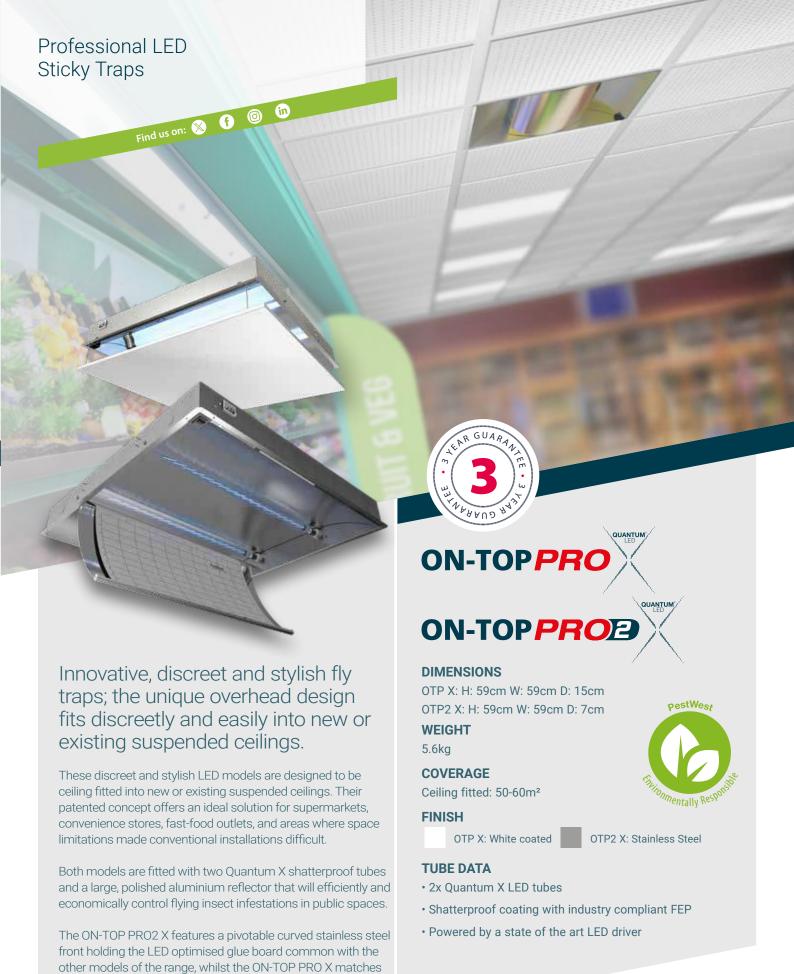

#### **DIMENSIONS:**

H: 30cm W: 57.5cm D: 4cm

#### **WEIGHT:**

3.6kg

#### **COVERAGE:**

Wall mounted: 90-120m<sup>2</sup>

#### FINISH:

White

Stainless Steel

#### **TUBE DATA:**

- 2x Quantum X LED tubes
- Shatterproof coating with industry compliant FEP
- · Powered by a state of the art LED driver

Confidence in **Fly Control** 

pestWest

the tile pattern of ceilings with its square cover holding two LED