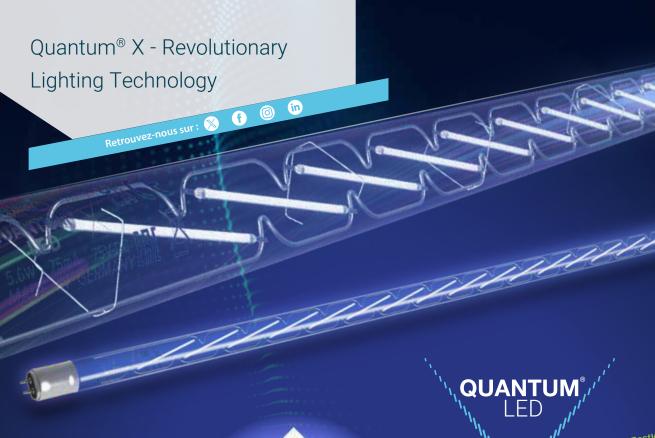

This unit is fitted with next generation Quantum X LED filament tubes, coated with FEP shatter-resistant coating as standard, to allow for usage in glass exclusion zones.

The main advantages of the Quantum X LED filament tube technology are the extended pattern of light distribution and the improved energy efficiency.

360° UV BEAM Quantum® X filament LED

## Why is Quantum® X different?

- Unrivalled distribution of UVA LED light significantly improving flying insect control.
- Minimal energy consumption without any dimming typically over 35% less than other LED technologies.
- Lower environmental impact: zero mercury content & 3-year tube lifespan.

### A unique design, lightyears ahead of the rest

- No dazzling UV spots as with traditional LED chip technology used by other manufacturers. These can be uncomfortable for people and too intense for attracting flies.
- Unique Helium LED cooling gas for maximum reliability and longer lasting performance.
- Shatterproof coating containing all elements in the event of a breakage.