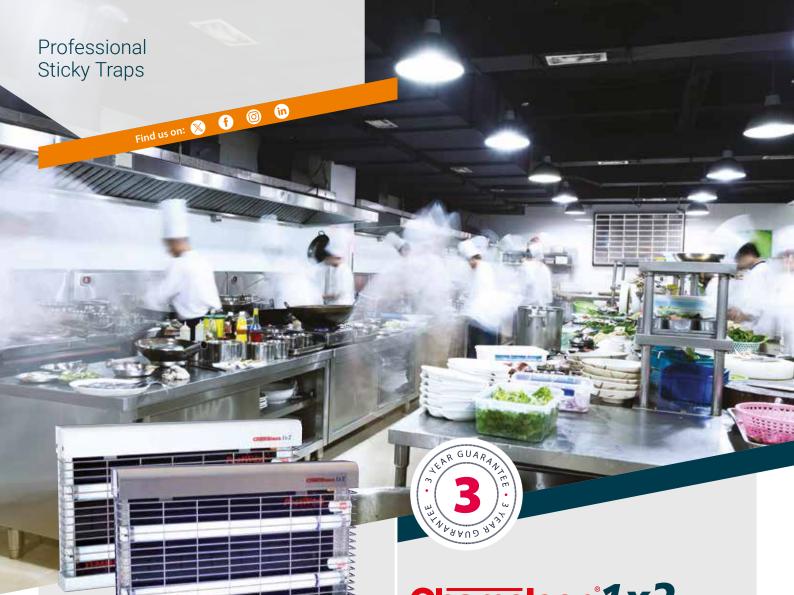

Chameleon® 1x2 units are ultra-slim, easy to maintain, and only require a periodical change of glue boards and an annual tube replacement to keep optimum performance.

With the Chameleon® 1x2, insects are caught cleanly and safely onto the glue board. No noise, no smell, no problem. This allows the equipment to be placed closer to sensitive areas.

Chameleon® units from this range use interchangeable tubes and sticky boards to minimise stocking requirements.