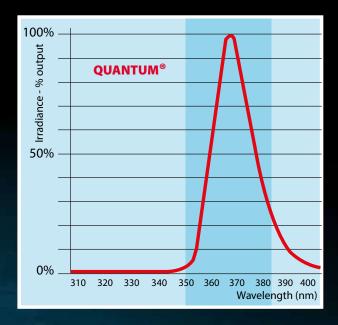

#### **Optimised spectral distribution**

The majority of the UVA light output of Quantum tubes is concentrated in the spectrum between 350-380 nanometers. Extensive scientific research sponsored by PestWest and carried out at the University of Birmingham in the UK proved that this is the most attractive spectrum for urban flies. In 1997 PestWest approached Sylvania Lighting International (SLI) to apply the knowledge obtained from this research and after a 2 year development and trials period the Quantum® tube was born.

#### Meeting environmental concerns

Quantum tubes meet the most environmentally responsible standards and comply with the requirements of the Restriction of Hazardous Substances (RoHS) directive, under which the manufacture of BL350 tubes has been banned in Europe for environmental reasons. Quantum® tubes are manufactured to the highest quality using the latest water based phosphor technology.