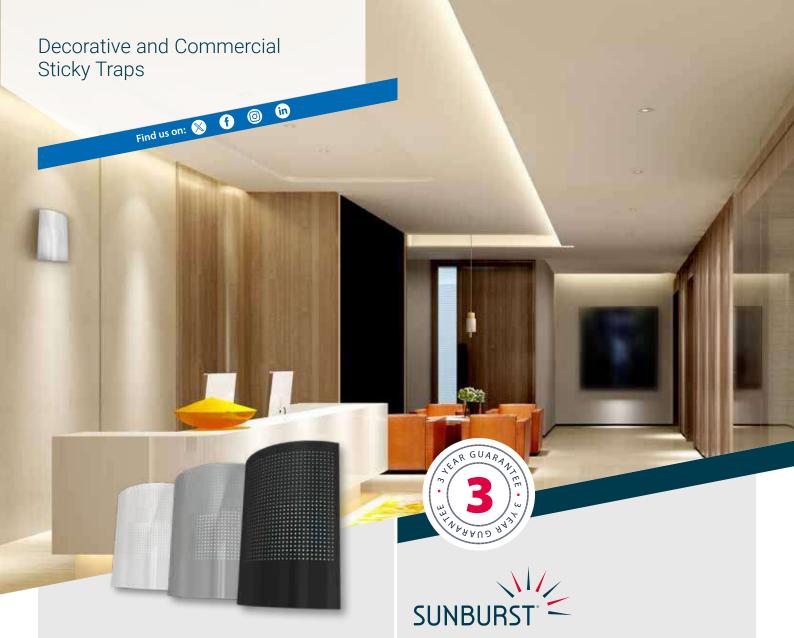

#### **TUBE DATA**

• 2 x 15-Watt 12" long PestWest Quantum® tubes

Designed for front-of-house areas where fly control should be hidden from view, the elegant and decorative design of the Sunburst® conceals the glue board and the insects caught.

Discreet, stylish and environmentally responsible, the Sunburst is ideal for hotels, restaurants, bars, and retail shops. These all metal units can be placed on a tabletop or mounted on the wall.