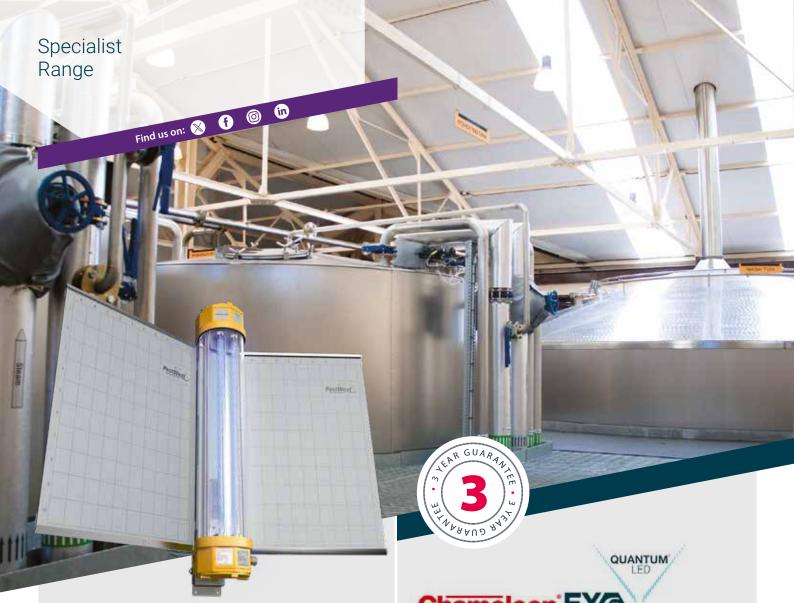

With its clean and modern design, the Chameleon® Qualis offers a whole new level of energy-efficient, sustainable fly control.

It is predominantly destined for the food and packaging industries, and commercial kitchens.

This unit is fitted with next generation Quantum X LED filament tubes, coated with FEP shatter-resistant coating as standard, to allow for usage in glass exclusion zones.

The main advantages of the Quantum X LED filament tube technology are the extended pattern of light distribution and the improved energy efficiency.

The Chameleon Qualis is available with a white coated steel or 304 food grade stainless steel chassis.