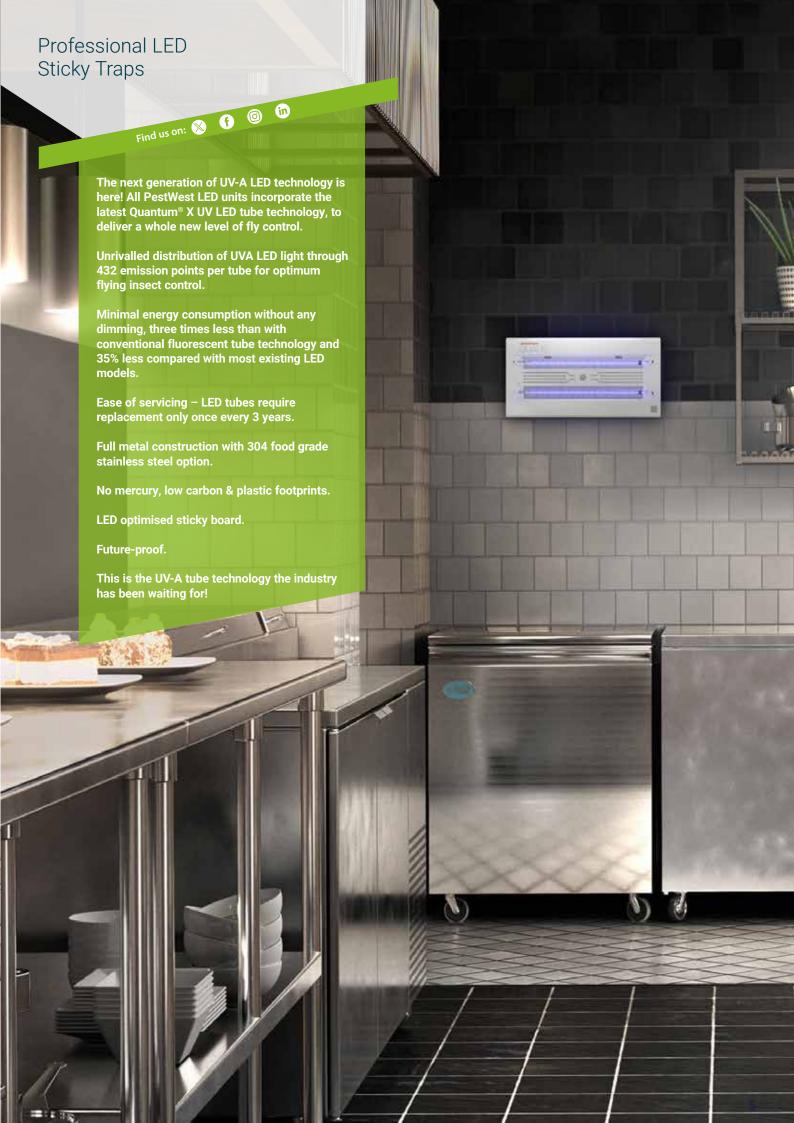

With its clean and modern design, the Chameleon® Qualis offers a whole new level of energy-efficient, sustainable fly control.

It is predominantly destined for the food and packaging industries, and commercial kitchens.

This unit is fitted with next generation Quantum X LED filament tubes, coated with FEP shatter-resistant coating as standard, to allow for usage in glass exclusion zones.

The main advantages of the Quantum X LED filament tube technology are the extended pattern of light distribution and the improved energy efficiency.

The Chameleon Qualis is available with a white coated steel or 304 food grade stainless steel chassis.