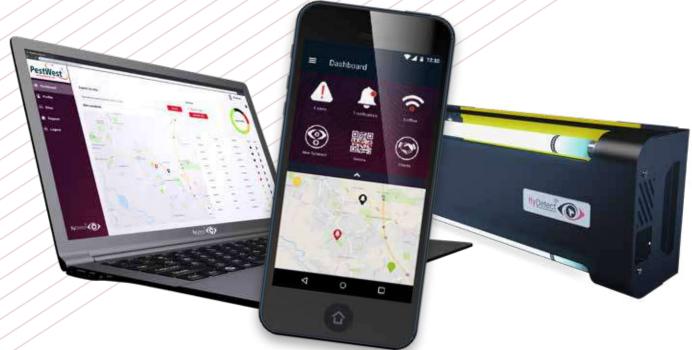

# Flying insect control meets remote monitoring

flyDetect<sup>®</sup> is a unique remote monitoring system with a built-in camera linked to a dedicated online web & mobile app.

Now you can view all your flyDetect® traps without even being on site!

The wide-angle camera on the trap captures images of the entire sticky board, delivering full assessments in real time to wherever you are.

The permanent 24/7 monitoring system is constantly working for you, alerting you only when necessary.

Real-time proactive fly control with automatic reporting and archiving!

SOFHT joint winner for the Best New Product Award 2020 and made in Yorkshire Award in 2021.

flyDetect®: designed to save you time and money!