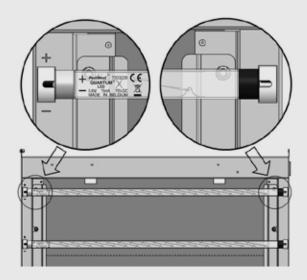

#### Quantum® X LED UV fly control units

The Quantum® X UV LED tubes have a life span of 3 years. Switch off the machine before servicing. It must be noted that LED tubes are nothing like fluorescent tubes, failure to disconnect the unit from power when removing or inserting a tube is likely to permanently damage the LEDs. This will result in the LED tube being irreparably damaged.

- When fitting the LED tubes ensure the silver end cap is fitted into the left-hand side (LHS) tube holders, with the + & - symbols correctly aligned.
- The black non voltage end cap should be fitted into the right-hand side (RHS) tube holders.
- The LED tubes will not operate in any other configuration.
- The unit will only operate with Quantum X LED 370nm 550mm T5 tubes.