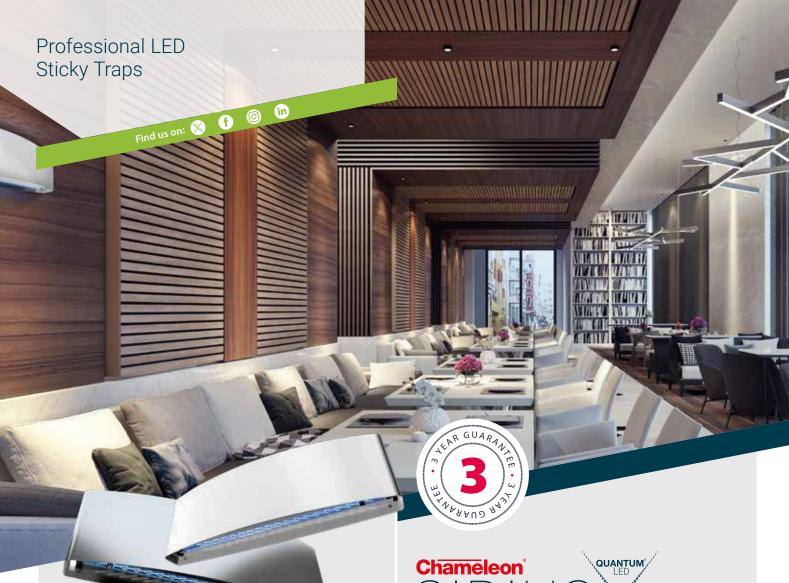

glue boards.

The Chameleon® Sirius X is the next generation fly control unit for sophisticated front-of-house use. Sticking to the clean and futuristic design of the Chameleon® Sirius, it will continue to blend in seamlessly into any restaurant, café or hotel.

Fitted with two Quantum X shatterproof tubes and the dedicated LED range glue board, the appealing unit helps to save energy and contributes to the wider mission of sustainability. Additionally, each centrally dividable replacement glue board gives two usages.

The Sirius X offers dual wall mounting options, either horizontally or vertically.