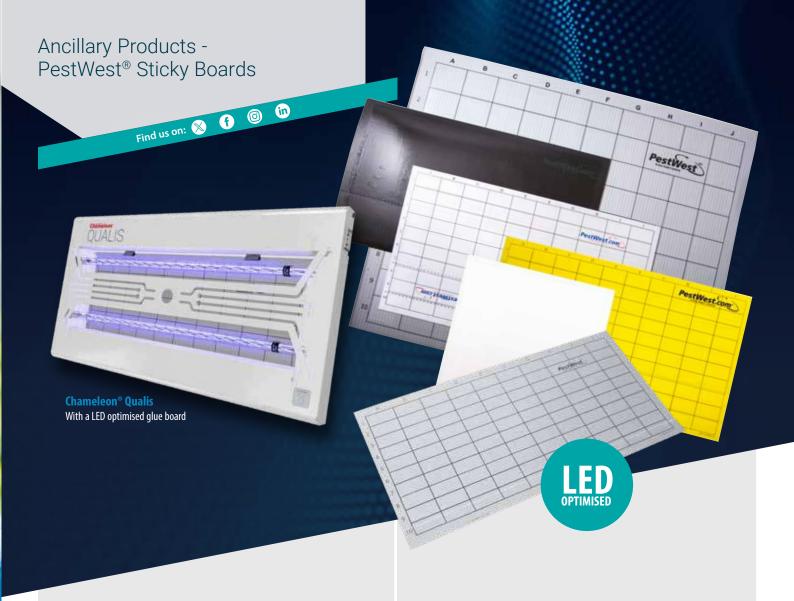

## Sticky boards with a difference!

## The PestWest sticky board range features:

- Laminated board construction to eliminate warping and facilitate servicing
- Insect retention and UVA resistance are optimised with a unique hot melt adhesive coating
- Easy to install with a fast release silicon paper that does not affect the glue coating
- Treated card prevents moisture penetration and ensures conformal glue coating for improved insect retention
- Used as part of an IPM program, this comprehensive range includes Grey or Yellow monitoring boards with a tabulated grid pattern to facilitate insect counting and identification
- Solvent free glue and use of recycled cardboard reduces environmental impact
- Size-optimised to fit a wide range of fly trap models, reducing stock requirements
- · Long shelf life to minimise stocking issues

## Dedicated boards

Due to the fact that UV LED light is much cooler than traditional UV fluorescent light, a specifically formulated adhesive coating is required to achieve optimised performance. Within traditional UV fly traps, the UV fluorescent tubes generate heat, so that the adhesive on the board gets 'sticky' enough to retain insects, but not too fluid, because otherwise it would literally run off the sticky board. Meanwhile, the heat generated by UV LED tubes is too insignificant to repeat the same process, which is why PestWest has done extensive research in order to create a dedicated sticky board, optimised to work with LED technology and the Quantum X range in particular.